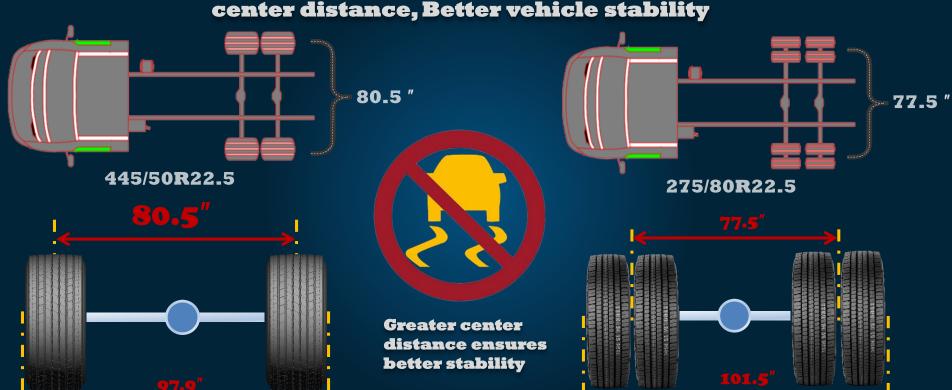

# Single Tire Better Stability

#### Single tire instead of duals, Wider tire center distance, Better vehicle stability