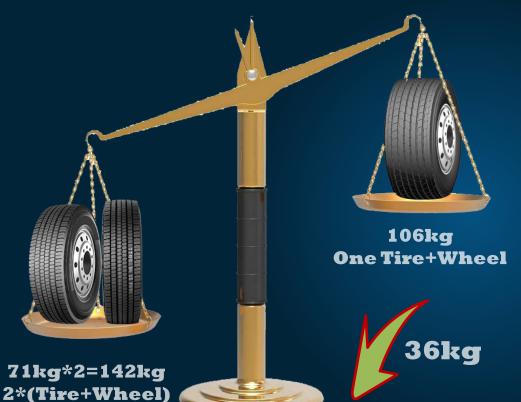

### Lower weight

|                              | Technical<br>data |   | Ordinary<br>tire      |          | e base<br>ire |
|------------------------------|-------------------|---|-----------------------|----------|---------------|
|                              | SIZE              |   | 275/80R22.5           | 445/5    | 0R22.5        |
| Tire&Wheel Weight            |                   |   | 71KG/Pc               | 106KG/Pc |               |
| Quantity                     |                   |   | 8                     | 4        |               |
| Total mass Weight difference |                   |   | 71*8=568kg 106*4=424k |          | =424kg        |
|                              |                   | e | 144kg                 |          |               |

33.96%

Tires weight advatange