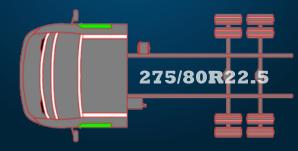

# Tire Use One Tire = Duals

**SIZE** 275/80R22.5 445/50R22.5

**LOAD** 3075/2800 4625

147/144 161

**LOAD INDEX** 

445/50R22.5