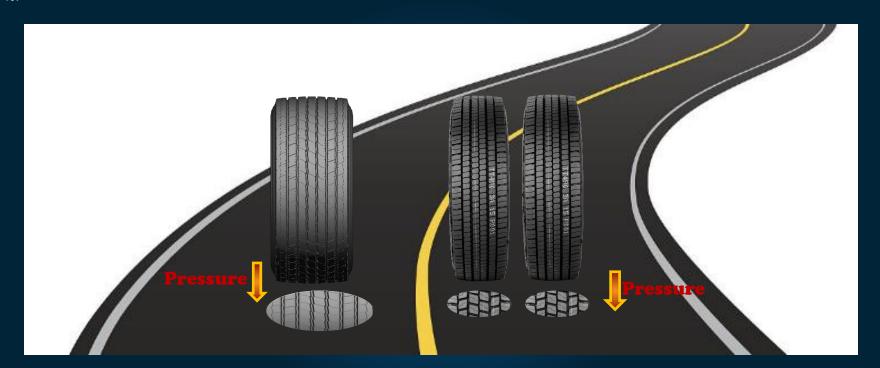

# Single Tire better road protection

Pressure to the road

445/50R22.5

275/80R22.5

MI, TROESTER, KOBELCO brand manufacturing equipment for more stable performance in balance & quality.

It is the key factor to pass certificates of ECE, Reach, Smartway, GCC and SMITHERS, etc.