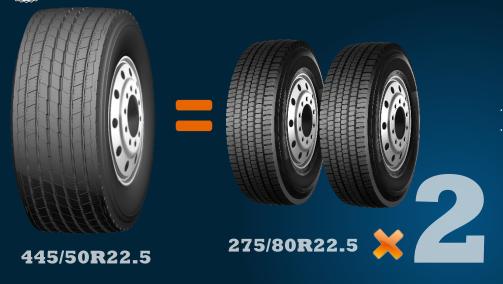

# Tire Use One Tire = Duals

**SIZE** 275/80R22.5 445/50R22.5

**LOAD** 3075/2800 4625

147/144 161

**LOAD INDEX** 

445/50R22.5

### Single Tire

### Lower weight

|                              | Technical<br>data |   | Ordinary<br>tire      |          | e base<br>ire |
|------------------------------|-------------------|---|-----------------------|----------|---------------|
|                              | SIZE              |   | 275/80R22.5           | 445/5    | 0R22.5        |
| Tire&Wheel Weight            |                   |   | 71KG/Pc               | 106KG/Pc |               |
| Quantity                     |                   |   | 8                     | 4        |               |
| Total mass Weight difference |                   |   | 71*8=568kg 106*4=424k |          | =424kg        |
|                              |                   | e | 144kg                 |          |               |

33.96%

Tires weight advatange